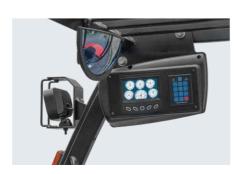

The enlarged opening angle of hood and increase of left and right hood side plates can provide you with convenient and rapid maintenance mode.

Newly-developed LCD instrument has more comprehensive functions and more stable performance and entirely displays the full truck state, fault code and other important information, which can make the operator more intuitively and conveniently have a better knowledge of truck state and make the maintenance conveniently.

# **Intelligentized management system** (option)

Reserved plug of extending function of Intelligent module is on the wire bundles that makes truck management more convenient and rapid.