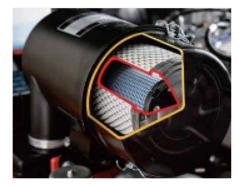

# **Energy conservation and Environmental friendly**

The high pressure common rail electronic-controlled engine which adopts high pressure multiple injections technology to ensure the strong power take-off, lower emission and better cold starting performance; saving the 10% of energy consumption.