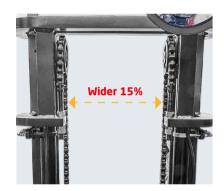

Adopt the new-type of box iron. Increase the inside width of inner mast and the spacing between lifting cylinders. The lowering of instruments in the cabin will greatly increase the forward visibility; The rear visibility will also be greatly improved through the optimization design of counterweight.