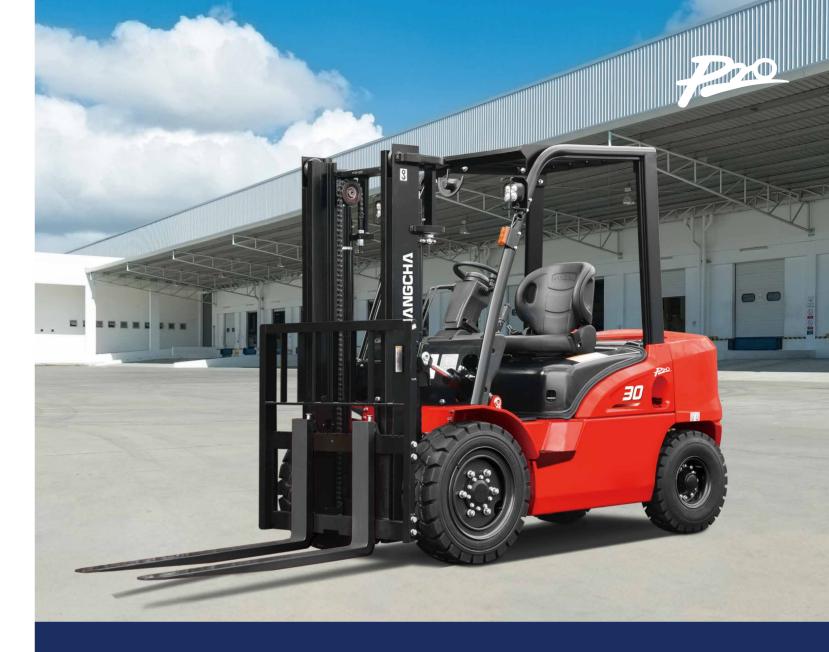

# X Series Diesel / Gasoline / LPG Counterbalanced Forklift Trucks

with capacities of 1,500 to 3,800kg

The X series is the new series of internal combustion counterbalance forklift truck developed by Hangcha independently, adopting the world advanced technologies based on the original products. Through the comprehensive upgrading of appearance molding, energy conservation, environmental friendly, comfort, security and reliability, it will become the world-class forklift truck which can meet your overall demands.

## **Strong appearance and visual impact**

The appearance of full truck is developed under the cooperation with professional industrial design company by adopting the appearance design methods of brand-new concept. The streamlined surface modeling design brings smooth lines, elegant appearance, vigorous and steady surface as well as the outstanding inherence, possessing the powerful visual impact.