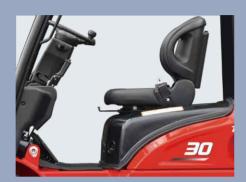

## **Comfort**

the world can minimize the vibration of full truck and

Reduce the caster angle of instrument stand and adopt the integral hood to greatly increase the space underfoot; The orthodrome of overhead guard fore leg will expand the driving space;

Adopt the new-type of box iron. Increase the inside width of inner mast and the spacing between lifting cylinders. The lowering of instruments in the cabin will greatly increase the forward visibility; The rear visibility will also be greatly improved through the optimization design of counterweight.

The design of steering wheel of small diameter and electro-hydraulic reversing as well as the car-type double-handle combination switch will greatly improve the driving comfort.

Optimized air intake and exhaust system, high-capacity exhaust silencer and high-effect intake muffler will reduce the noise of full truck by 3dB and reduce the vibration by 20%.