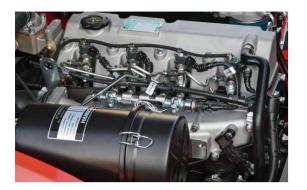

# **Energy conservation and Environmental friendly**

The high pressure common rail electronic-controlled engine which adopts high pressure multiple injections technology to ensure the strong power take-off, lower emission and better cold starting performance; saving the 10% of energy consumption.

# **Fully improved reliability And security**

1. The radiator adopts aluminous plate-fin radiator with better performance and higher structural strength independent oil radiator, optimized oil and water heat dissipation channel and double ventilation holes on counterweight can greatly improve cooling efficiency and reliability of overloaded operation and ensure reliable operation of the engine.