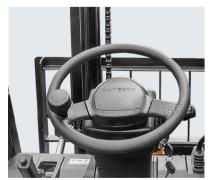

The design of steering wheel of small diameter and electro-hydraulic reversing as well as the car-type double-handle combination switch will greatly improve the driving comfort.

Optimized air intake and exhaust system, high-capacity exhaust silencer and high-effect intake muffler will reduce the noise of full truck by 3dB and reduce the vibration by 20%.