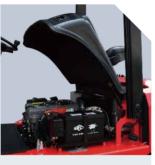

## **Maintenance**

Integral locking pin structure on the hood can be opened without tool, which is convenient for daily repair and maintenance.

Adoption of new generation integrated electric box makes maintenance and repair convenient, layout becomes more reasonable and with better water-proof performance.

The enlarged opening angle of hood and increase of left and right hood side plates can provide you with convenient and rapid maintenance mode.

Newly-developed LCD instrument has more comprehensive functions and more stable performance and entirely displays the full truck state, fault code and other important information, which can make the operator more intuitively and conveniently have a better knowledge of truck state and make the maintenance conveniently.

# **Fully improved reliability And security**

1. The radiator adopts aluminous plate-fin radiator with better performance and higher structural strength independent oil radiator, optimized oil and water heat dissipation channel and double ventilation holes on counterweight can greatly improve cooling efficiency and reliability of overloaded operation and ensure reliable operation of the engine.