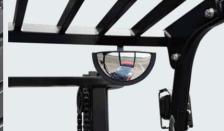

The whole truck adopts LED lights as shiner and new-type panoramic retroreflector to ensure energy conservation and power saving as well as greatly improve the performance and service life of luminaires at the same time.

Adopt the new-type of box iron. Increase the inside width of inner mast and the spacing between lifting cylinders. The lowering of instruments in the cabin will greatly increase the forward visibility; The rear visibility will also be greatly improved through the optimization design of counterweight.