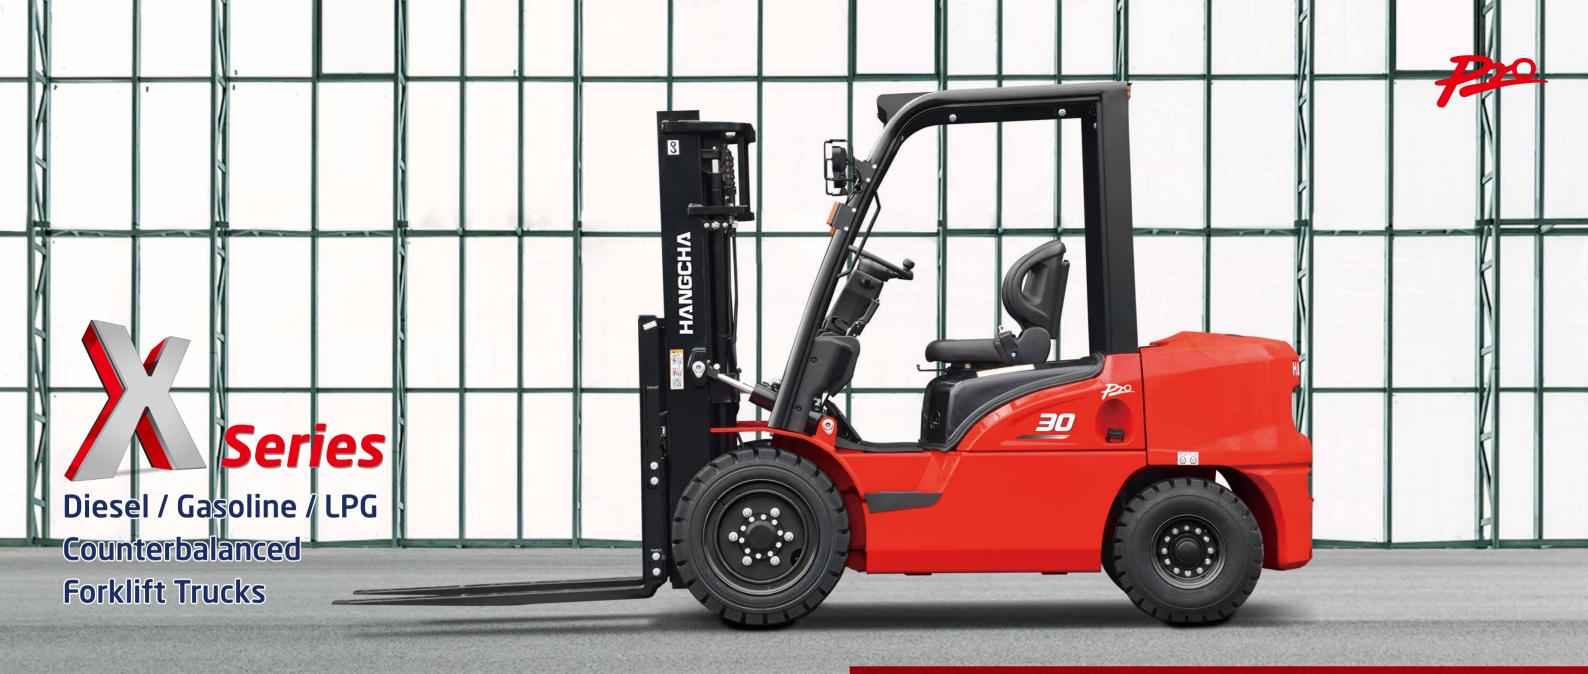

# X Series Diesel / Gasoline / LPG Counterbalanced Forklift Trucks

with capacities of 1,500 to 3,800kg

The X series is the new series of internal combustion counterbalance forklift truck developed by Hangcha independently, adopting the world advanced technologies based on the original products. Through the comprehensive upgrading of appearance molding, energy conservation, environmental friendly, comfort, security and reliability, it will become the world-class forklift truck which can meet your overall demands.

## **Strong appearance and visual impact**

The appearance of full truck is developed under the cooperation with professional industrial design company by adopting the appearance design methods of brand-new concept. The streamlined surface modeling design brings smooth lines, elegant appearance, vigorous and steady surface as well as the outstanding inherence, possessing the powerful visual impact.