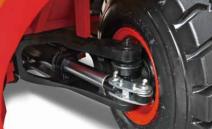

2. 2.0~3.8t roller bearing on the steering axle king pin adopts large size tapered roller bearing (TRB), larger steering cylinder and bumper block assemblies on the top, which can prolong the service life of bearing and highly improve the reliability of steering axle.