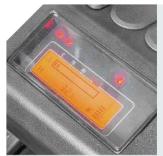

The enlarged opening angle of hood and increase of left and right hood side plates can provide you with convenient and rapid maintenance mode.

Newly-developed LCD instrument has more comprehensive functions and more stable performance and entirely displays the full truck state, fault code and other important information, which can make the operator more intuitively and conveniently have a better knowledge of truck state and make the maintenance conveniently.