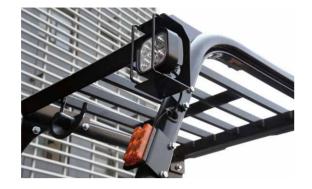

The whole truck adopts LED lights as shiner and new-type panoramic retroreflector to ensure energy conservation and power saving as well as greatly improve the performance and service life of luminaires at the same time.

#### **Options**

- / Dual front wheel
- / High-positioned exhaust system
- / Customer painting
- / Cabin heater
- / LED rear working light
- / Hood lock
- / Double heat insulating pad and leather cover
- / Net cover of radiator
- / Solid tyre
- / Middle-positioned exhaust system
- / Sparkle arrester
- / Suspension seat
- / Purified exhaust system
- / Fuel tank lock
- / Speed meter
- / Extinguisher
- / Right rear armrest with horn button
- / Counter weight net
- / Height of overhead guard
- / Dual air filter
- / Milometer
- / Speed limiter (Electronic-Controlled engine)
- / Emergency switch
- / Fan protector
- / Over-speed alarm
- / Warning light
- / OPS system
- / Waterproof cover on the guard
- / Toolbox